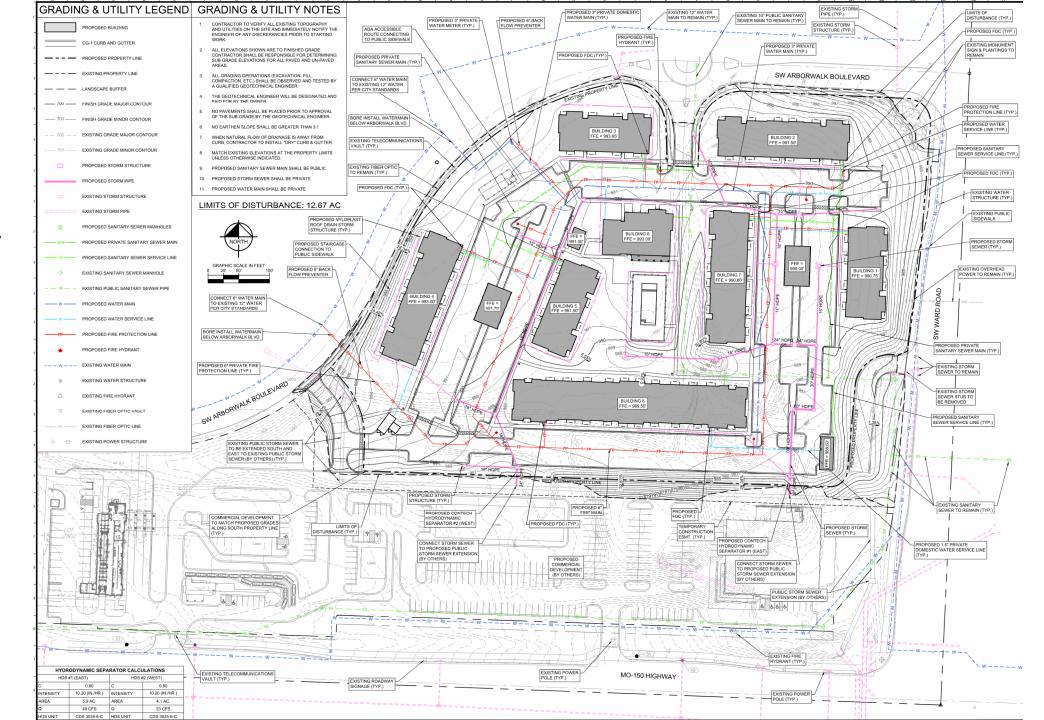

---------|----------|--------|----------|----------|
|         | UNIT TYPE          | QUANTITY | FACTOR | REQUIRED | PARKING  |
|         |                    |          |        | SPACES   | SPACES   |
|         | Studio             | 20       | 1.00   | 20       |          |
|         | 1 Bedroom          | 124      | 1.50   | 186      |          |
|         | 2 Bedroom          | 112      | 1.50   | 168      |          |
|         | 3 Bedroom          | 16       | 2.00   | 32       | 474      |
|         | Total Units        | 272      |        | 406      |          |
| ,       | Visitor Parking    |          | 0.50   | 136      |          |
| TOTAL U | DO REQUIRED SPACES |          |        | 542      |          |

## C101 Site Plan



## C200 Site Plan



C300 Grading & Utility Plan



### L100 Landscape Plan



PH100 Photometric Plan













#301 Inflan Creek Partway Overland Park, KS 59237 phone: 913.451.9390 f a.x.: 913.451.9391 www.devideonse.com



1 BLDG C-Front Elevation-C



2|BLDG C-Rear Elevation-C

| <u> </u>                                                                      | Modular Sciot, Type E1 (Finis)<br>Easts-of-Congs                                                 | 0                                                                                   | Canaples Powerd is Covery with Covered Parel Petels Cover Mach                                                           |
|-------------------------------------------------------------------------------|----------------------------------------------------------------------------------------------