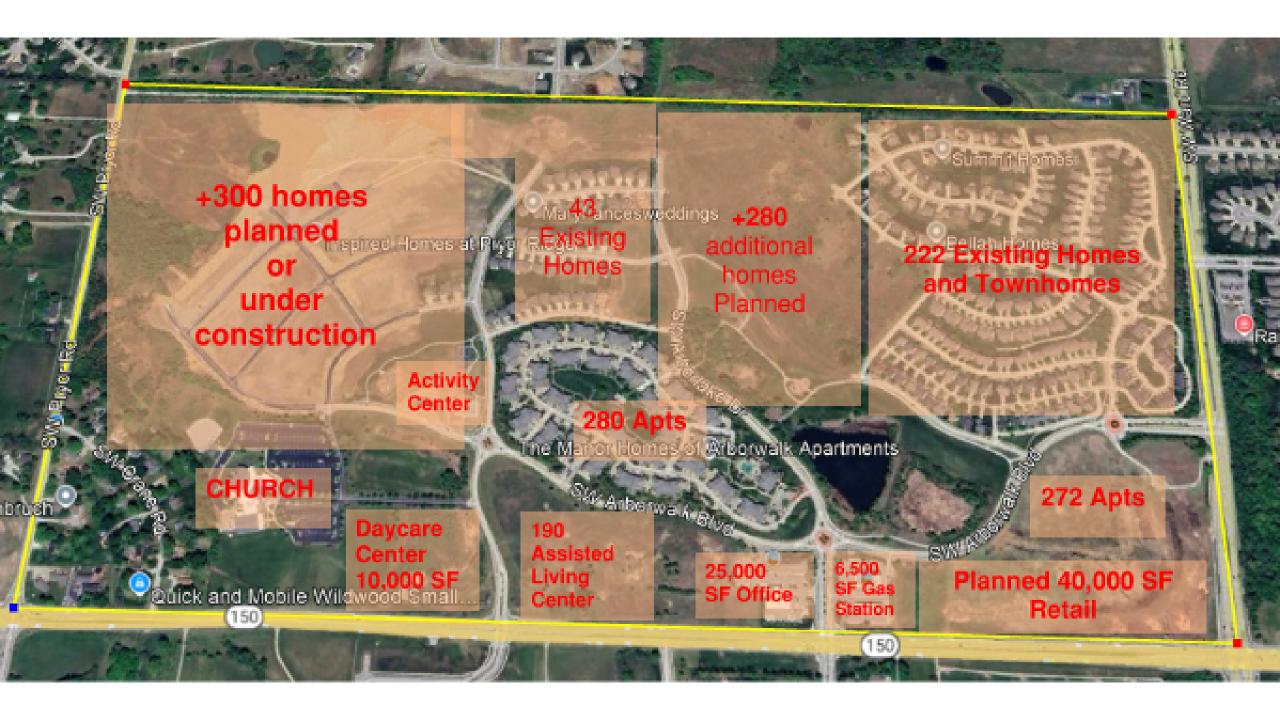

## MASTER SITE PLAN

MIXED USE
INCLUDES
APARTMENTS BY
MILHAUS
AND RETAIL
BY MASTER
DEVELOPER