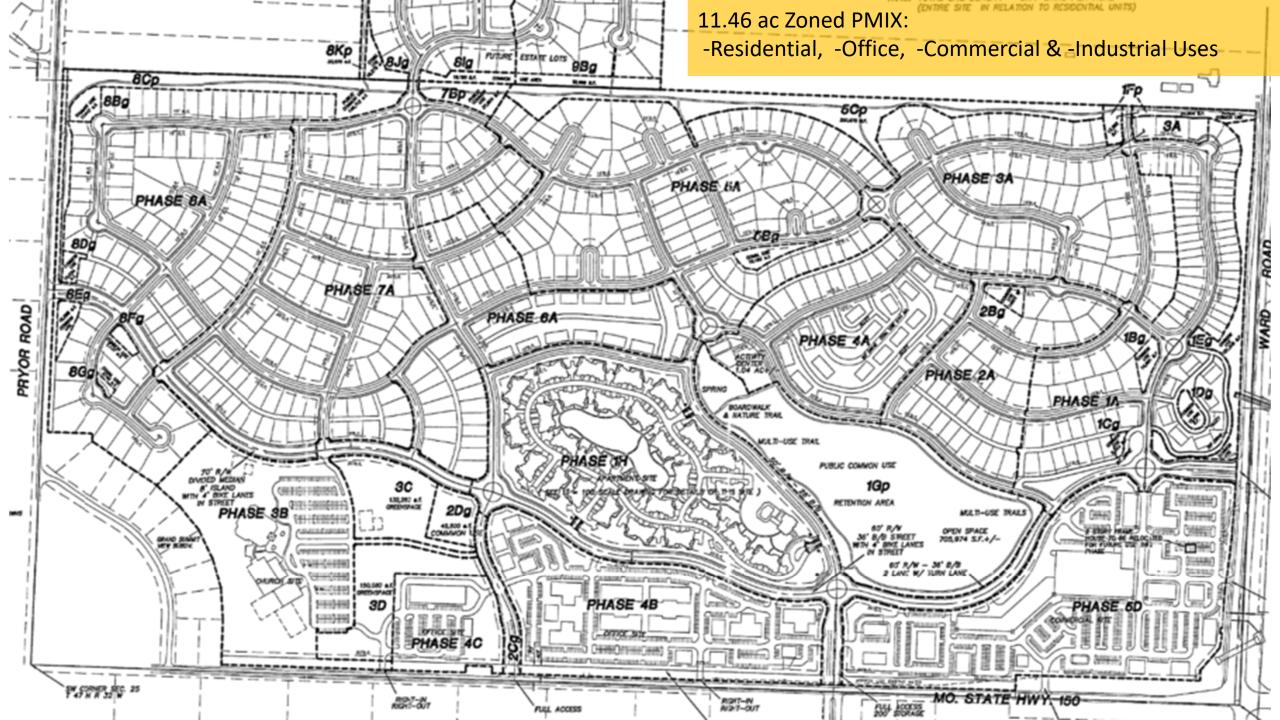

## MASTER SITE PLAN

MIXED USE
INCLUDES
APARTMENTS BY
MILHAUS
AND RETAIL
BY MASTER
DEVELOPER