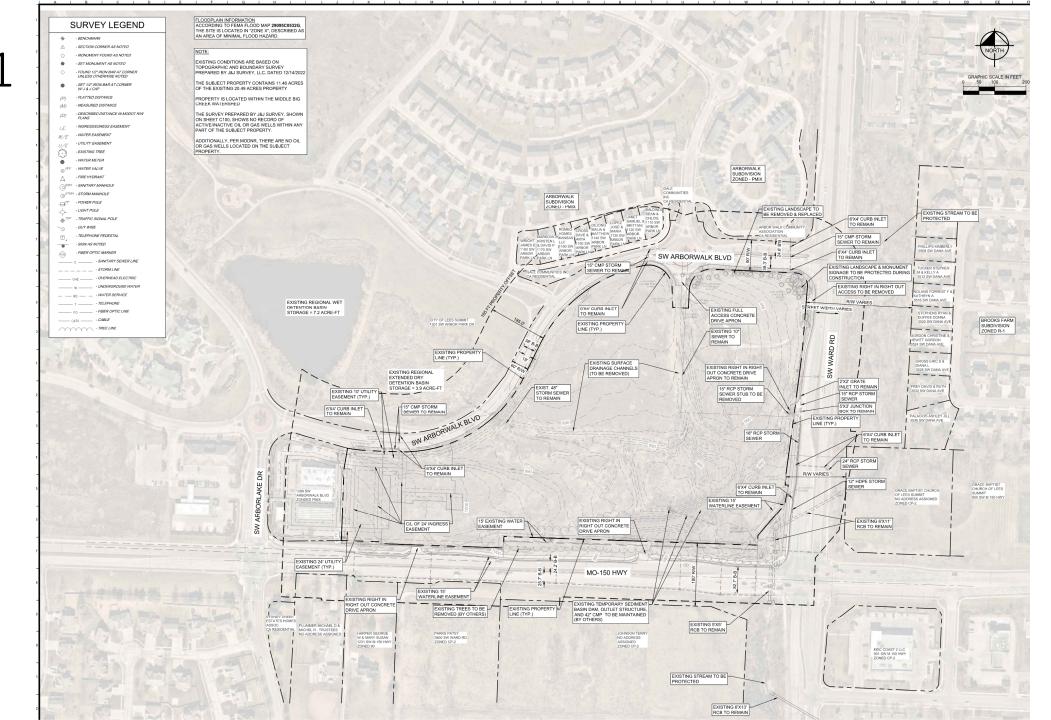

DO    | UDO      | PROPOSED |
|---------|--------------------|----------|--------|----------|----------|
|         | UNIT TYPE          | QUANTITY | FACTOR | REQUIRED | PARKING  |
|         |                    |          |        | SPACES   | SPACES   |
|         | Studio             | 20       | 1.00   | 20       |          |
|         | 1 Bedroom          | 124      | 1.50   | 186      |          |
|         | 2 Bedroom          | 112      | 1.50   | 168      |          |
|         | 3 Bedroom          | 16       | 2.00   | 32       | 474      |
|         | Total Units        | 272      |        | 406      |          |
| ,       | Visitor Parking    |          | 0.50   | 136      |          |
| TOTAL U | DO REQUIRED SPACES |          |        | 542      |          |

## C101 Site Plan



## C200 Site Plan



C300 Grading & Utility Plan



### L100 Landscape Plan



PH100 Photometric Plan













#301 Inflan Creek Partway Overland Park, KS 59237 phone: 913.451.9390 f a.x.: 913.451.9391 www.devideonse.com



1 BLDG C-Front Elevation-C



2|BLDG C-Rear Elevation-C

| <u> </u>                                                                      | Modular Sciot, Type E1 (Finis)<br>Easts-of-Congs                                                 | 0                                                                                   | Canaples Powerd is Covery with Covered Parel Petels Cover Mach                                                           |
|-------------------------------------------------------------------------------|------------------------------------------