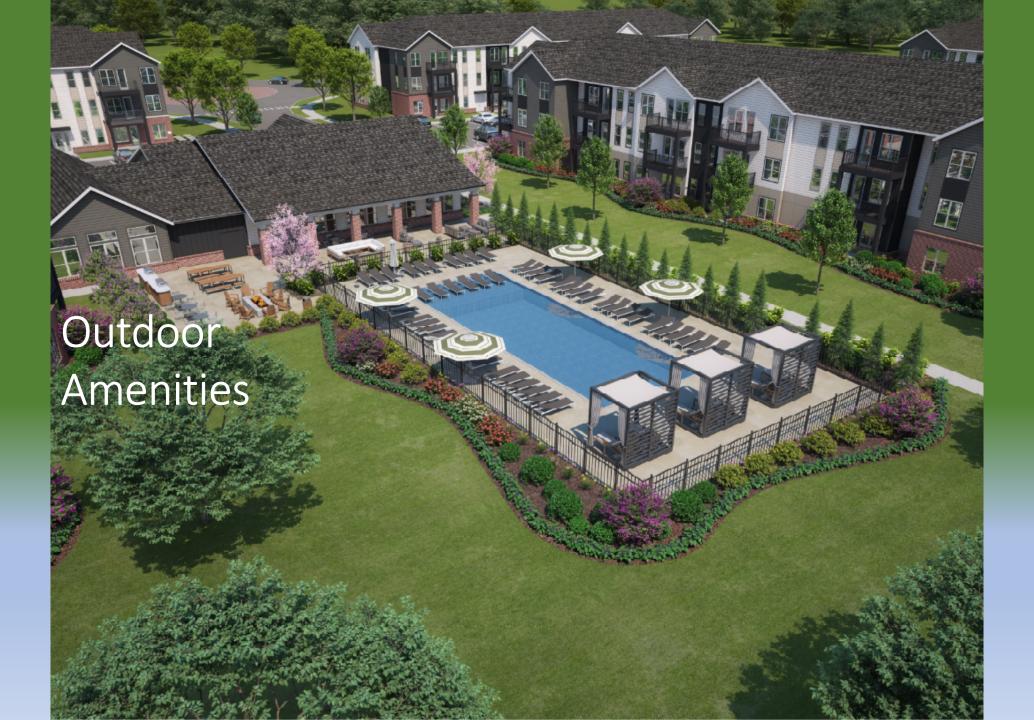

HM Door & Poems<br>Goot Ottor & France pointed Brack                                    |
| 回                                                                             | Pre-finished Abusinum Raillege<br>Color Back                                                     | E                                                                                   | Architectural Shingles<br>Color (Bark                                                                                    |







delinant response parties to control to the state of the

a proposed development for: Milhaus to the state of the s

& SW Ward Road , Missouri 64082

150 Highway & Lee's Summit, №

Δ

sheef number
PDP - A3
SNg tige C - Extern Electron
drawing type
proliminary

project mumber

### Sightline Illustration