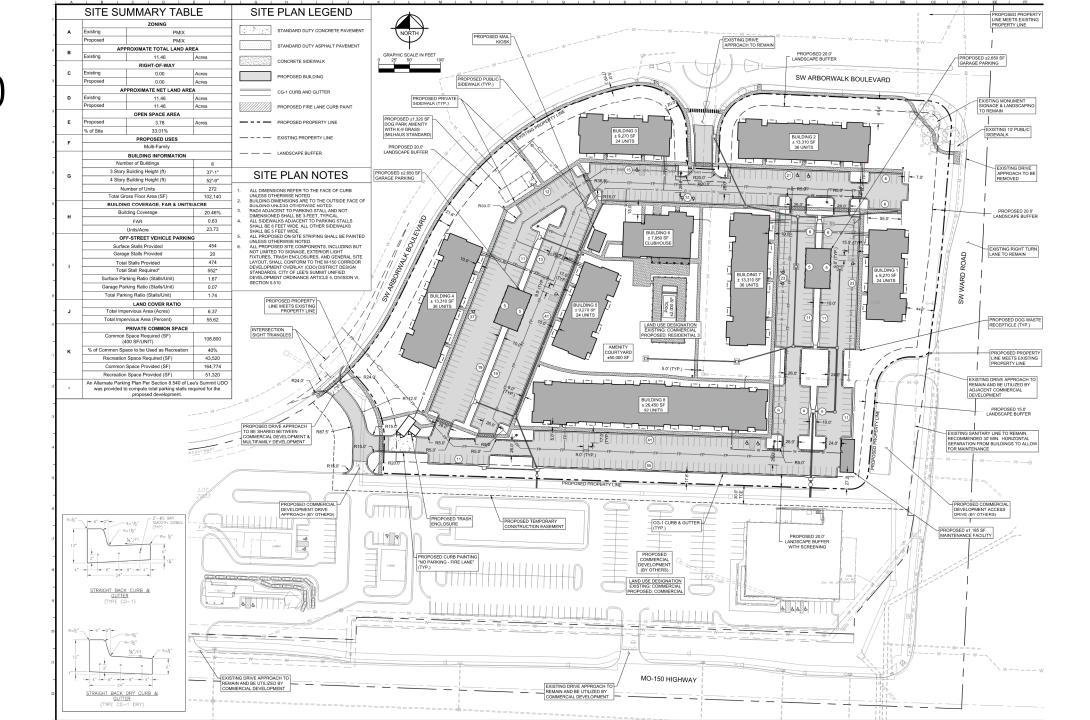

OPOSED |
|---------|--------------------|----------|--------|----------|----------|
|         | UNIT TYPE          | QUANTITY | FACTOR | REQUIRED | PARKING  |
|         |                    |          |        | SPACES   | SPACES   |
|         | Studio             | 20       | 1.00   | 20       |          |
|         | 1 Bedroom          | 124      | 1.50   | 186      |          |
|         | 2 Bedroom          | 112      | 1.50   | 168      |          |
|         | 3 Bedroom          | 16       | 2.00   | 32       | 474      |
|         | Total Units        | 272      |        | 406      |          |
| ,       | Visitor Parking    |          | 0.50   | 136      |          |
| TOTAL U | DO REQUIRED SPACES |          |        | 542      |          |

## C101 Site Plan



## C200 Site Plan



C300 Grading & Utility Plan



### L100 Landscape Plan



PH100 Photometric Plan













#301 Inflan Creek Partway Overland Park, KS 59237 phone: 913.451.9390 f a.x.: 913.451.9391 www.devideonse.com



1 BLDG C-Front Elevation-C



2|BLDG C-Rear Elevation-C

| <u> </u>                                                                      | Modular Sciot, Type E1 (Finis)<br>Easts-of-Congs                                                 | 0                                                                                   | Canaples Powerd is Covery with Covered Parel Petels Cover Mach                                                           |
|-------------------------------------------------------------------------------|---------------------------------------------------------------