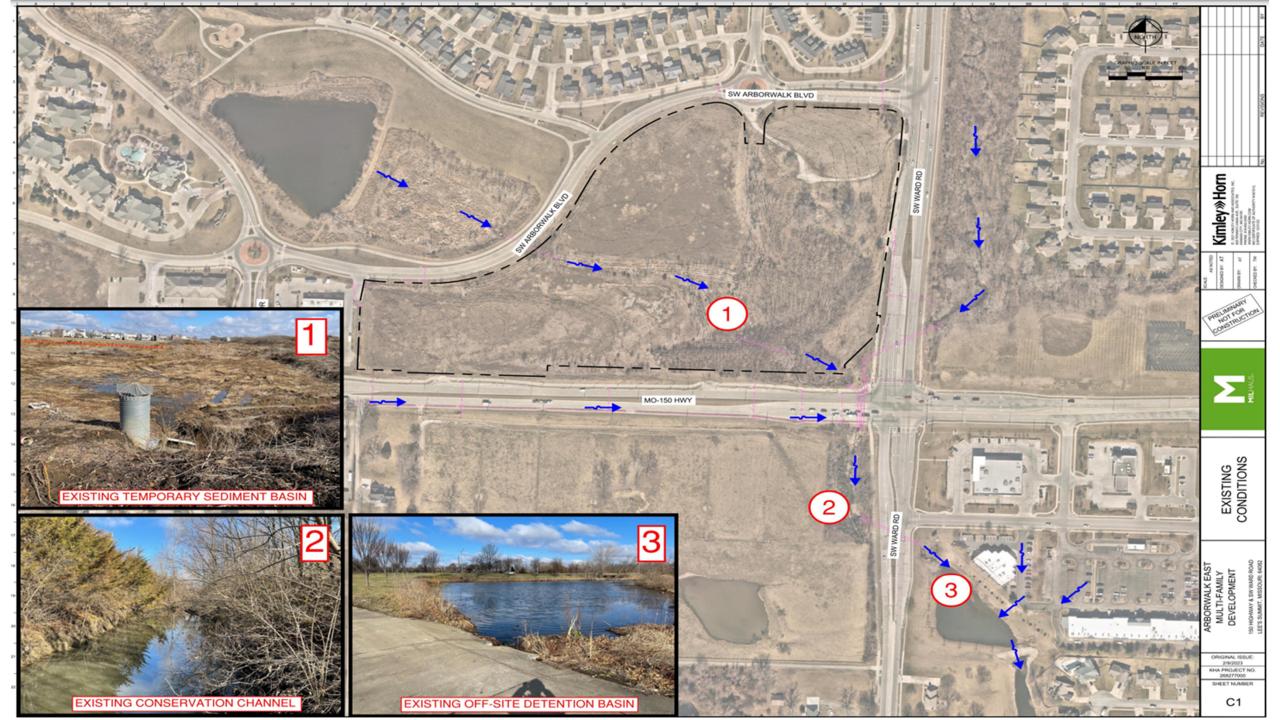

| UNIT TYPE          | QUANTITY | FACTOR | REQUIRED | PARKING  |
|         |                    |          |        | SPACES   | SPACES   |
|         | Studio             | 20       | 1.00   | 20       |          |
|         | 1 Bedroom          | 124      | 1.50   | 186      |          |
|         | 2 Bedroom          | 112      | 1.50   | 168      |          |
|         | 3 Bedroom          | 16       | 2.00   | 32       | 474      |
|         | Total Units        | 272      |        | 406      |          |
| ,       | Visitor Parking    |          | 0.50   | 136      |          |
| TOTAL U | DO REQUIRED SPACES |          |        | 542      |          |

## C101 Site Plan



## C200 Site Plan



C300 Grading & Utility Plan



### L100 Landscape Plan



PH100 Photometric Plan













#301 Inflan Creek Partway Overland Park, KS 59237 phone: 913.451.9390 f a.x.: 913.451.9391 www.devideonse.com



1 BLDG C-Front Elevation-C



2|BLDG C-Rear Elevation-C

| <u> </u>                                                                      | Modular Sciot, Type E1 (Finis)<br>Easts-of-Congs                                                 | 0                                                                                   | Canaples Powerd is Covery with Covered Parel Petels Cover Mach                                                           |
|-------------------------------------------------------------------------------|--------------------------------------------------------------------------------------------------|--------------------------------------------------