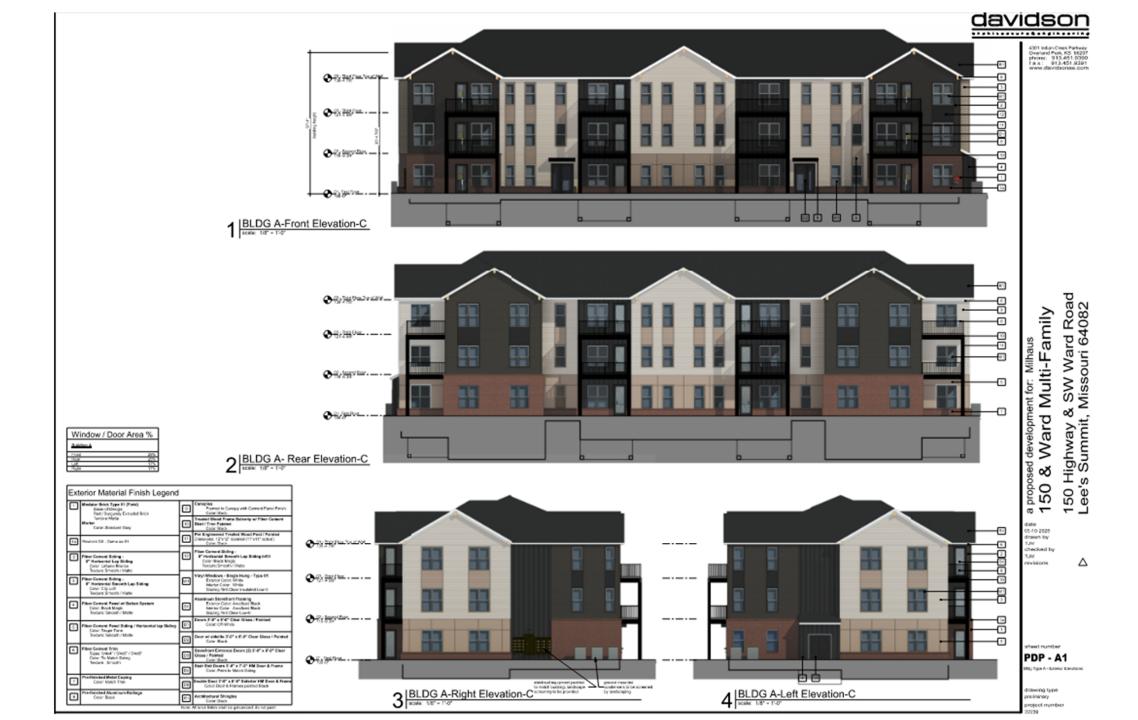

| <u> </u>                                                                      | Modular Sciot, Type E1 (Finis)<br>Easts-of-Congs                                                 | 0                                                                                   | Canaples Powerd is Covery with Covered Parel Petels Cover Mach                                                           |
|-------------------------------------------------------------------------------|--------------------------------------------------------------------------------------------------|-------------------------------------------------------------------------------------|--------------------------------------------------------------------------------------------------------------------------|
| Red/Burganely Excuded Brick<br>Textorschilds<br>Worker<br>Color-Biredark Clay | 100                                                                                              | Sneeded Mood Frame Belowing of Filter Cornect<br>Bland Tries Federal<br>Color Reco. |                                                                                                                          |
| 11                                                                            | Reviock 58 - Same as 91                                                                          | 99                                                                                  | Fire Engineered Treated Wood Facili Paristed<br>Dissectors 12"x12" someon(11"x11" actus)<br>Color Black                  |
| 2                                                                             | Filter Commit Bisling :  If Northendal Lay Striking Calor Labour Service Technic Service (India) | 0                                                                                   | Filter Covered String :  I' Hiddwards Streenth Lep Enling India Color-Rock Magic Rockers/Streeth : Made                  |
| 3                                                                             | Piter Coment Entire  If therefore the Enterpy  Enter City Lot  Tectory Service, (mate            | we                                                                                  | Viryl Mindows - Single Hung - Type Of<br>Extend Cook - Write<br>Herter Coier - Write<br>Stating Strictor Vaulated Low-II |
| •                                                                             | Filter Gement Fased of Barton System Color Book Mogle Sector Social Mode                         | 80                                                                                  | Aluminum Storefront Fizzeing<br>Extensy Color, Anadisse Black,<br>Meter Color, Anadisse Black<br>Storeg that Chart Lord  |
| 6                                                                             | Piter Geneal, Panel Biding / Harleonial lap Skiling<br>Color, Shuar Torin                        | 5                                                                                   | Desire 7-6" a E-6" Clear Glass / Fairtied<br>Color: 06-White                                                             |
|                                                                               | Todark Security Mide                                                                             | [0]                                                                                 | Door of sidelite Y-0" x E-8" Clear Glass i Painted<br>Color Stack                                                        |
| 6                                                                             | Filter Gement Briss<br>Sque: 5464" (5446" (5465"<br>Calor To Makin Salary<br>Testary (2006)      | [0]                                                                                 | Stonefront Entrance Deors (2) 31-8" x 81-9" Clear<br>Gloss / Poletted<br>Color-Wack                                      |
|                                                                               |                                                                                                  | E4                                                                                  | Stein Enit Doors 3'-8" x 7'-9" FM Soon & Frame<br>Color Petro to Metch Stilling                                          |
| ľ                                                                             | Profiticised Metal Caping<br>Calor Match Tran                                                    | (d)                                                                                 | Double Door 310" x 614" Ealester HM Door & Poems<br>Goot Ottor & France pointed Brack                                    |
| 回                                                                             | Pre-finished Abusinum Raillege<br>Color Back                                                     | E                                                                                   | Architectural Shingles<br>Color (Bark                                                                                    |