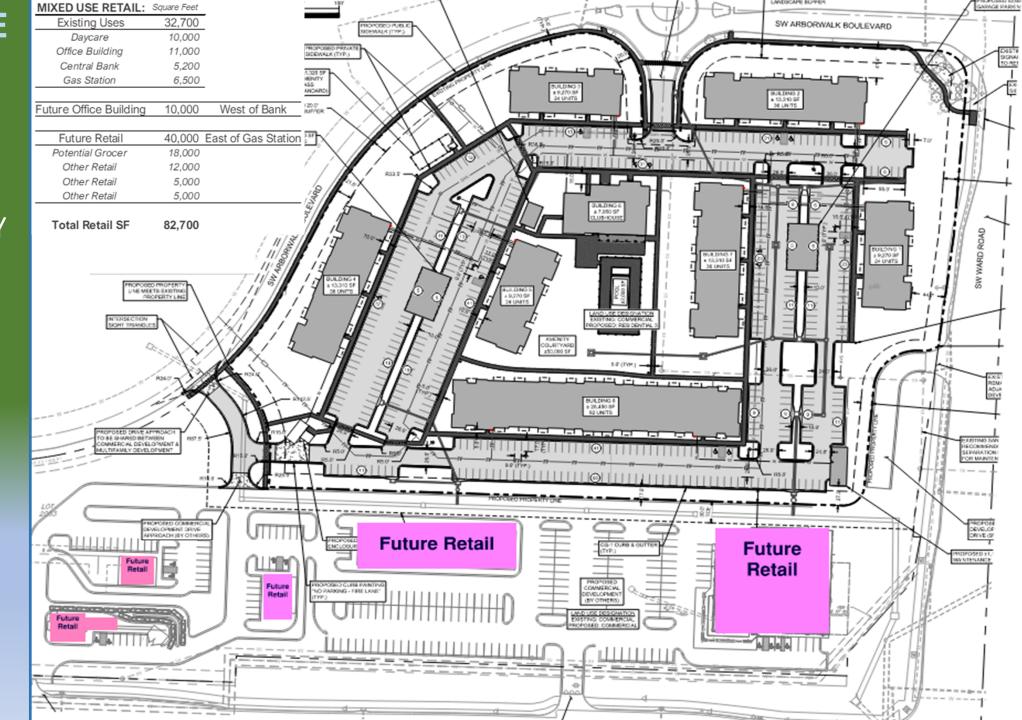

## MASTER SITE PLAN

MIXED USE
INCLUDES
APARTMENTS BY
MILHAUS
AND RETAIL
BY MASTER
DEVELOPER