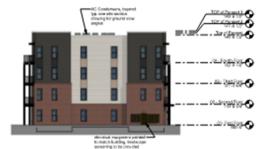

| <u> </u>                                                                      | Modular Sciot, Type E1 (Finis)<br>Easts-of-Congs                                                 | 0                                                                                   | Canaples Powerd is Covery with Covered Parel Petels Cover Mach                                                           |
|-------------------------------------------------------------------------------|--------------------------------------------------------------------------------------------------|-------------------------------------------------------------------------------------|--------------------------------------------------------------------------------------------------------------------------|
| Red/Burganely Excuded Brick<br>Textorschilds<br>Worker<br>Color-Biredark Clay | 100                                                                                              | Sneeded Mood Frame Belowing of Filter Cornect<br>Bland Tries Federal<br>Color Reco. |                                                                                                                          |
| 11                                                                            | Reviock 58 - Same as 91                                                                          | 99                                                                                  | Fire Engineered Treated Wood Facili Paristed<br>Dissectors 12"x12" someon(11"x11" actus)<br>Color Black                  |
| 2                                                                             | Filter Commit Bisling :  If Northendal Lay Striking Calor Labour Service Technic Service (India) | 0                                                                                   | Filter Covered String :  I' Hiddwards Streenth Lep Enling India Color-Rock Magic Rockers/Streeth : Made                  |
| 3                                                                             | Piter Coment Entire  If therefore the Enterpy  Enter City Lot  Tectory Service, (mate            | we                                                                                  | Viryl Mindows - Single Hung - Type Of<br>Extend Cook - Write<br>Herter Coier - Write<br>Stating Strictor Vaulated Low-II |
| •                                                                             | Filter Gement Fased of Barton System Color Book Mogle Sector Social Mode                         | 80                                                                                  | Aluminum Storefront Fizzeing<br>Extensy Color, Anadisse Black,<br>Meter Color, Anadisse Black<br>Storeg that Chart Lord  |
| 6                                                                             | Piter Geneal, Panel Biding / Harleonial lap Skiling<br>Color, Shuar Torin                        | 5                                                                                   | Desire 7-6" a E-6" Clear Glass / Fairtied<br>Color: 06-White                                                             |
|                                                                               | Todark Security Mide                                                                             | [0]                                                                                 | Door of sidelite Y-0" x E-8" Clear Glass i Painted<br>Color Stack                                                        |
| 6                                                                             | Filter Gement Briss<br>Sque: 5464" (5446" (5465"<br>Calor To Makin Salary<br>Testary (2006)      | [0]                                                                                 | Stonefront Entrance Deors (2) 31-8" x 81-9" Clear<br>Gloss / Poletted<br>Color-Wack                                      |
|                                                                               |                                                                                                  | E4                                                                                  | Stein Enit Doors 3'-8" x 7'-9" FM Soon & Frame<br>Color Petro to Metch Stilling                                          |
| ľ                                                                             | Profiticised Metal Caping<br>Calor Match Tran                                                    | (d)                                                                                 | Double Door 310" x 614" Ealester HM Door & Poems<br>Goot Ottor & France pointed Brack                                    |
| 回                                                                             | Pre-finished Abusinum Raillege<br>Color Back                                                     | E                                                                                   | Architectural Shingles<br>Color (Bark                                                                                    |