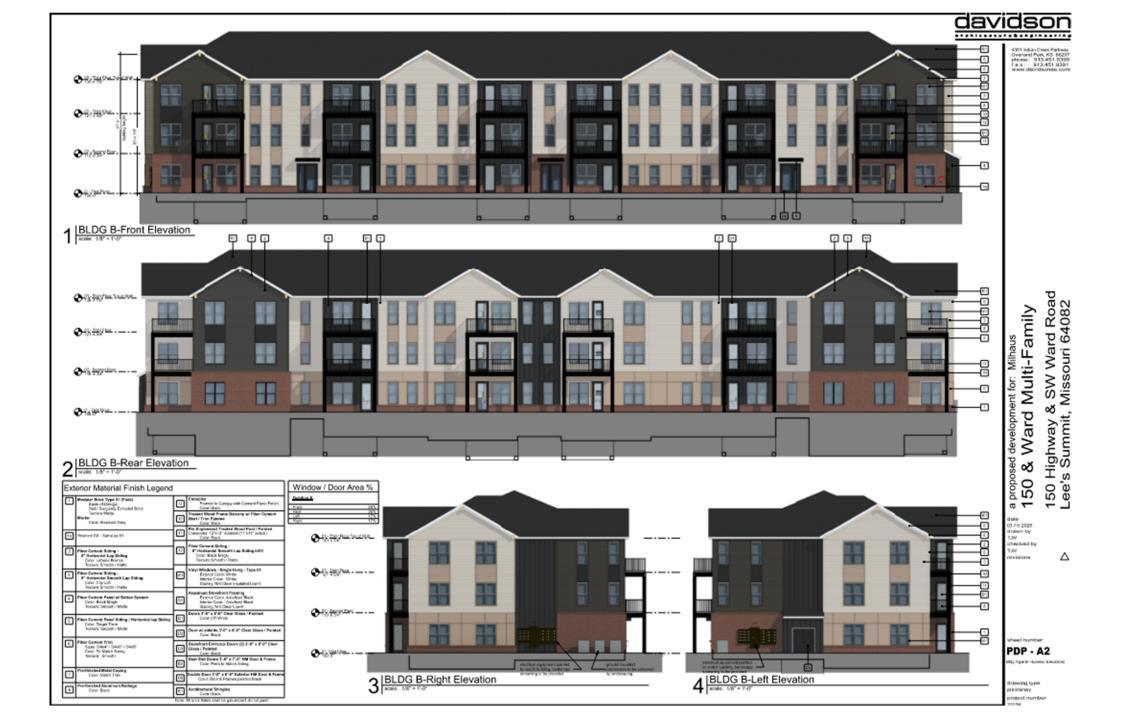

| <u> </u>                                                                      | Modular Sciot, Type E1 (Finis)<br>Easts-of-Congs                                                 | 0                                                                                   | Canaples Powerd is Covery with Covered Parel Petels Cover Mach                                                           |
|-------------------------------------------------------------------------------|--------------------------------------------------------------------------------------------------|-------------------------------------------------------------------------------------|--------------------------------------------------------------------------------------------------------------------------|
| Red/Burganely Excuded Brick<br>Textorschilds<br>Worker<br>Color-Biredark Clay | 100                                                                                              | Sneeded Mood Frame Belowing of Filter Cornect<br>Bland Tries Federal<br>Color Reco. |                                                                                                                          |
| 11                                                                            | Reviock 58 - Same as 91                                                                          | 99                                                                                  | Fire Engineered Treated Wood Facili Paristed<br>Dissectors 12"x12" someon(11"x11" actus)<br>Color Black                  |
| 2                                                                             | Filter Commit Bisling :  If Northendal Lay Striking Calor Labour Service Technic Service (India) | 0                                                                                   | Filter Covered String :  I' Hiddwards Streenth Lep Enling India Color-Rock Magic Rockers/Streeth : Made                  |
| 3                                                                             | Piter Coment Entire  If therefore the Enterpy  Enter City Lot  Tectory Service, (mate            | we                                                                                  | Viryl Mindows - Single Hung - Type Of<br>Extend Cook - Write<br>Herter Coier - Write<br>Stating Strictor Vaulated Low-II |
| •                                                                             | Filter Gement Fased of Barton System Color Book Mogle Sector Social Mode                         | 80                                                                                  | Aluminum Storefront Fizzeing<br>Extensy Color, Anadisse Black,<br>Meter Color, Anadisse Black<br>Storeg that Chart Lord  |
| 6                                                                             | Piter Geneal, Panel Biding / Harleonial lap Skiling<br>Color, Shuar Torin                        | 5                                                                                   | Desire 7-6" a E-6" Clear Glass / Fairtied<br>Color: 06-White                                                             |
|                                                                               | Todark Security Mide                                                                             | [0]                                                                                 | Door of sidelite Y-0" x E-8" Clear Glass i Painted<br>Color Stack                                                        |
| 6                                                                             | Filter Gement Briss<br>Sque: 5464" (5446" (5465"<br>Calor To Makin Salary<br>Testary (2006)      | [0]                                                                                 | Stonefront Entrance Deors (2) 31-8" x 81-9" Clear<br>Gloss / Poletted<br>Color-Wack                                      |
|                                                                               |                                                                                                  | E4                                                                                  | Stein Enit Doors 3'-8" x 7'-9" FM Soon & Frame<br>Color Petro to Metch Stilling                                          |
| ľ                                                                             | Profiticised Metal Caping<br>Calor Match Tran                                                    | (d)                                                                                 | Double Door 310" x 614" Ealester HM Door & Poems<br>Goot Ottor & France pointed Brack                                    |
| 回                                                                             | Pre-finished Abusinum Raillege<br>Color Back                                                     | E                                                                                   | Architectural Shingles<br>Color (Bark                                                                                    |