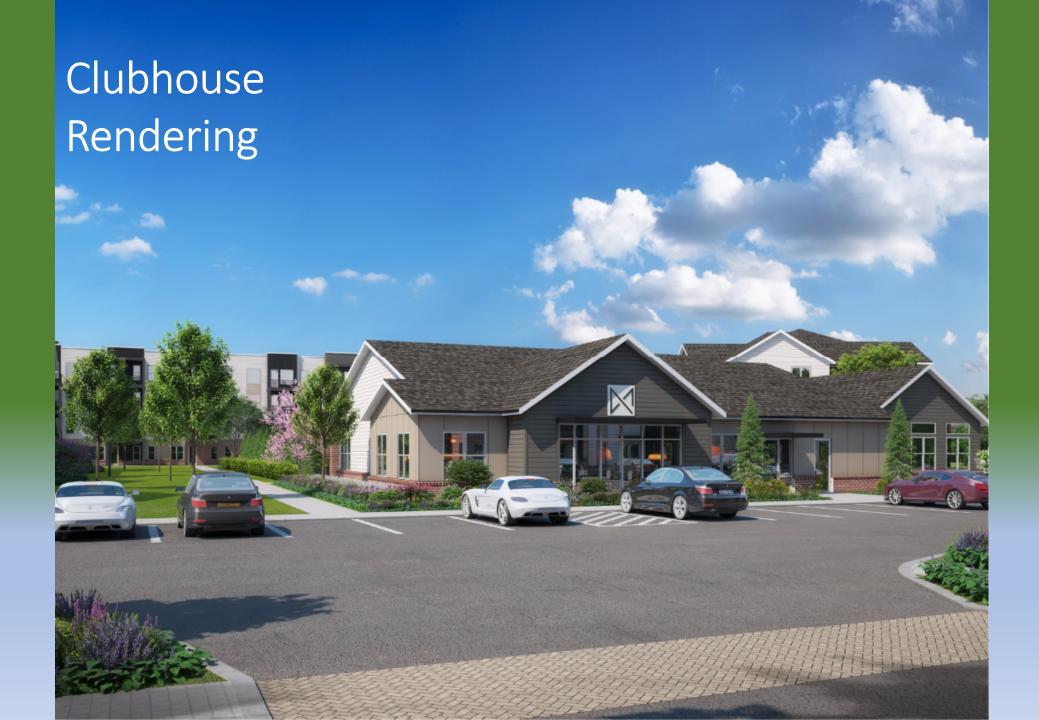

r HM Door & Poems<br>Goot Ottor & France pointed Brack                                    |
| 回                                                                             | Pre-finished Abusinum Raillege<br>Color Back                                                     | E                                                                                   | Architectural Shingles<br>Color (Bark                                                                                    |







delinant response parties to control to the state of the

a proposed development for: Milhaus to the state of the s

& SW Ward Road , Missouri 64082

150 Highway & Lee's Summit, №

Δ

sheef number
PDP - A3
SNg tige C - Extern Electron
drawing type
proliminary

project mumber

### Sightline Illustration