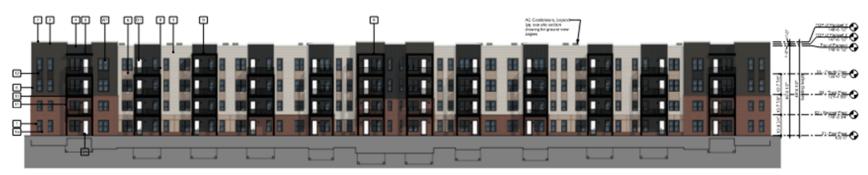

### L100 Landscape Plan

PH100 Photometric Plan

#301 Inflan Creek Partway Overland Park, KS 59237 phone: 913.451.9390 f a.x.: 913.451.9391 www.devideonse.com

1 BLDG C-Front Elevation-C

2|BLDG C-Rear Elevation-C

| <u> </u>                                                                      | Modular Sciot, Type E1 (Finis)<br>Easts-of-Congs                                                 | 0                                                                                   | Canaples Powerd is Covery with Covered Parel Petels Cover Mach                                                           |
|-------------------------------------------------------------------------------|--------------------------------------------------------------------------------------------------|-------------------------------------------------------------------------------------|--------------------------------------------------------------------------------------------------------------------------|
| Red/Burganely Excuded Brick<br>Textorschilds<br>Worker<br>Color-Biredark Clay | 100                                                                                              | Sneeded Mood Frame Belowing of Filter Cornect<br>Bland Tries Federal<br>Color Reco. |                                                                                                                          |
| 11                                                                            | Reviock 58 - Same as 91                                                                          | 99                                                                                  | Fire Engineered Treated Wood Facili Paristed<br>Dissectors 12"x12" someon(11"x11" actus)<br>Color Black                  |
| 2                                                                             | Filter Commit Bisling :  If Northendal Lay Striking Calor Labour Service Technic Service (India) | 0                                                                                   | Filter Covered String :  I' Hiddwards Streenth Lep Enling India Color-Rock Magic Rockers/Streeth : Made                  |
| 3                                                                             | Piter Coment Entire  If therefore the Enterpy  Enter City Lot  Tectory Service, (mate            | we                                                                                  | Viryl Mindows - Single Hung - Type Of<br>Extend Cook - Write<br>Herter Coier - Write<br>Stating Strictor Vaulated Low-II |
| •                                                                             | Filter Gement Fased of Barton System Color Book Mogle Sector Social Mode                         | 80                                                                                  | Aluminum Storefront Fizzeing<br>Extensy Color, Anadisse Black,<br>Meter Color, Anadisse Black<br>Storeg that Chart Lord  |
| 6                                                                             | Piter Geneal, Panel Biding / Harleonial lap Skiling<br>Color, Shuar Torin                        | 5                                                                                   | Desire 7-6" a E-6" Clear Glass / Fairtied<br>Color: 06-White                                                             |
|                                                                               | Todark Security Mide                                                                             | [0]                                                                                 | Door of sidelite Y-0" x E-8" Clear Glass i Painted<br>Color Stack                                                        |
| 6                                                                             | Filter Gement Briss<br>Sque: 5464" (5446" (5465"<br>Calor To Makin Salary<br>Testary (2006)      | [0]                                                                                 | Stonefront Entrance Deors (2) 31-8" x 81-9" Clear<br>Gloss / Poletted<br>Color-Wack                                      |
|                                                                               |                                                                                                  | E4                                                                                  | Stein Enit Doors 3'-8" x 7'-9" FM Soon & Frame<br>Color Petro to Metch Stilling                                          |
| ľ                                                                             | Profiticised Metal Caping<br>Calor Match Tran                                                    | (d)                                                                                 | Double Door 310" x 614" Ealester HM Door & Poems<br>Goot Ottor & France pointed Brack                                    |
| 回                                                                             | Pre-finished Abusinum Raillege<br>Color Back                                                     | E                                                                                   | Architectural Shingles<br>Color (Bark                                                                                    |