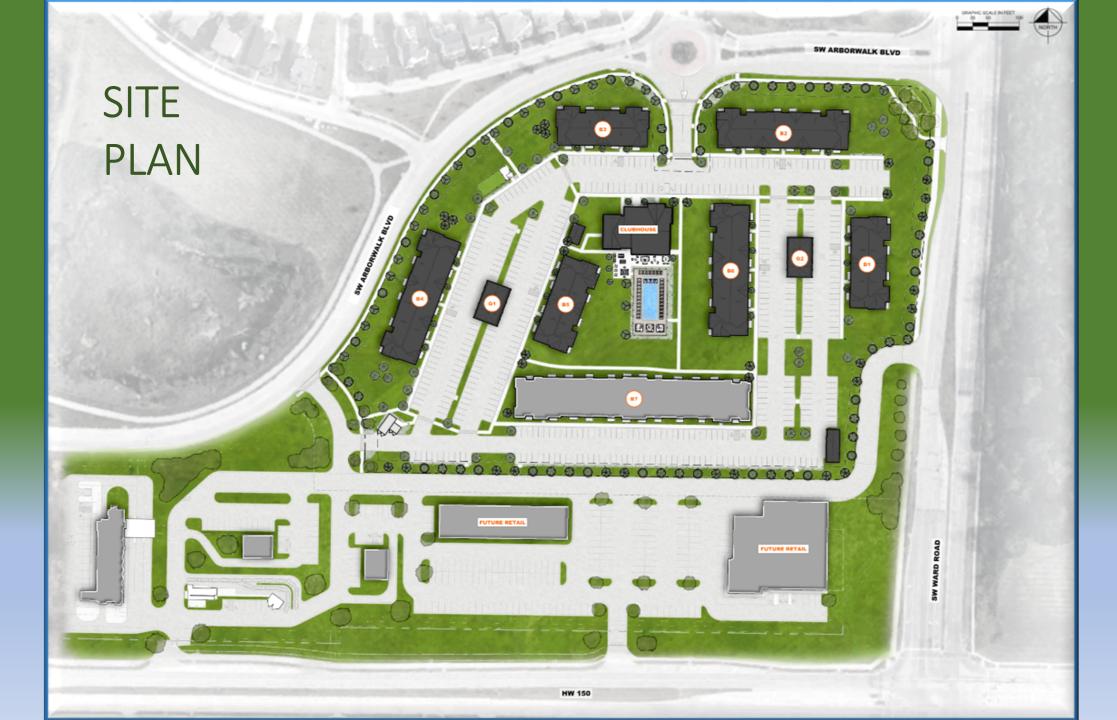

150 & WARD RD. APARTMENTS

#### MEET MILHAUS

Milhaus is a national award-winning, vertically integrated multifamily developer, owner and operator specializing in Class A residential assets. Headquartered in Indianapolis, with regional offices in Austin, Tampa and Kansas City, Milhaus owns and operates a portfolio of approximately 7,500 units across a dozen secondary markets in the Midwest and Sunbelt.

MILHAUS

#### BY THE NUMBERS

\$2.1B Assets Under Management

Projects Developed

12,805 Units Developed or Under Construction

### **LOCAL PROJECTS**

- 1. MARCATO
- 2. GALLERIE
- 3. ICON AT GALLERIE
- ARTISTRY
- URBANE
- ARRELLO
- 7. VIA
- SWITCH
- ORA
- 10. JAMESTOWN







## MASTER SITE PLAN

MIXED USE
INCLUDES
APARTMENTS BY
MILHAUS
AND RETAIL
BY MASTER
DEVELOPER







# Comparable Cities Parking Requirements

| CITY          | PARKING RATIO |  |  |
|---------------|---------------|--|--|
| Blue Springs  | 1.68          |  |  |
| Independence  | 1.00          |  |  |
| Raymore       | 1.50          |  |  |
| Olathe        | 1.50          |  |  |
| Lenexa        | 1.85          |  |  |
| Overland Park | 1.62          |  |  |

|         |                    | UNIT     | UDO    | UDO      | PROPOSED |
|---------|--------------------|----------|--------|----------|----------|
|         | UNIT TYPE          | QUANTITY | FACTOR | REQUIRED | PARKING  |
|         |                    |          |        | SPACES   | SPACES   |
|         | Studio             | 20