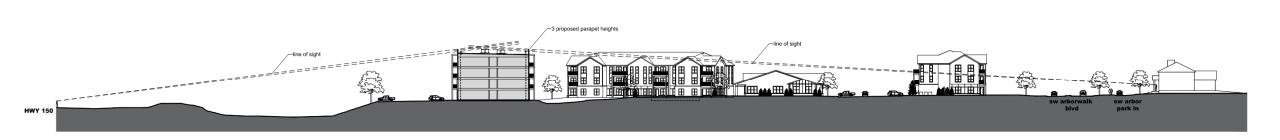

ter HM Door & Poems<br>Goot Ottor & France pointed Brack                                    |
| 回                                                                             | Pre-finished Abusinum Raillege<br>Color Back                                                     | E                                                                                   | Architectural Shingles<br>Color (Bark                                                                                    |







delinant response parties to control to the state of the

a proposed development for: Milhaus to the state of the s

& SW Ward Road , Missouri 64082

150 Highway & Lee's Summit, №

Δ

sheef number
PDP - A3
SNg tige C - Extern Electron
drawing type
proliminary

project mumber

### Sightline Illustration