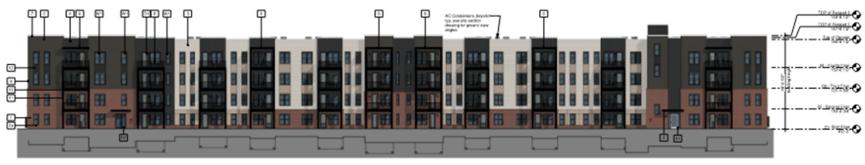

### L100 Landscape Plan

PH100 Photometric Plan

#301 Inflan Creek Partway Overland Park, KS 59237 phone: 913.451.9390 f a.x.: 913.451.9391 www.devideonse.com

1 BLDG C-Front Elevation-C

2|BLDG C-Rear Elevation-C

| <u> </u>                                                                      | Modular Sciot, Type E1 (Finis)<br>Easts-of-Congs                                                 | 0                                                                                   | Canaples Powerd is Covery with Covered Parel Petels Cover Mach                                                           |
|-------------------------------------------------------------------------------|--------------------------------------------------------------------------------------------------|-------------------------------------------------------------------------------------|--------------------------------------------------------------------------------------------------------------------------|
| Red/Burganely Excuded Brick<br>Textorschilds<br>Worker<br>Color-Biredark Clay | 100                                                                                              | Sneeded Mood Frame Belowing of Filter Cornect<br>Bland Tries Federal<br>Color Reco. |                                                                                                                          |
| 11                                                                            | Reviock 58 - Same as 91                                                                          | 99                                                                                  | Fire Engineered Treated Wood Facili Paristed<br>Dissectors 12"x12" someon(11"x11" actus)<br>Color Black                  |
| 2                                                                             | Filter Commit Bisling :  If Northendal Lay Striking Calor Labour Service Technic Service (India) | 0                                                                                   | Filter Covered String :  I' Hiddwards Streenth Lep Enling India Color-Rock Magic Rockers/Streeth : Made                  |
| 3                                                                             | Piter Coment Entire  If therefore the Enterpy  Enter City Lot  Tectory Service, (mate            | we                                                                                  | Viryl Mindows - Single Hung - Type Of<br>Extend Cook - Write<br>Herter Coier - Write<br>Stating Strictor Vaulated Low-II |
| •                                                                             | Filter Gement Fased of Barton System Color Book Mogle Sector Social Mode                         | 80                                                                                  | Aluminum Storefront Fizzeing<br>Extensy Color, Anadisse Black,<br>Meter Color, Anadisse Black<br>Storeg that Chart Lord  |
| 6                                                                             | Piter Geneal, Panel Biding / Harleonial lap Skiling<br>Color, Shuar Torin                        | 5                                                                                   | Desire 7-6" a E-6" Clear Glass / Fairtied<br>Color: 06-White                                                             |
|                                                                               | Todark Security Mide                                                                             | [0]                                                                                 | Door of sidelite Y-0" x E-8" Clear Glass i Painted<br>Color Stack                                                        |
| 6                                                                             | Filter Gement Briss<br>Sque: 5464" (5446" (5465"<br>Calor To Makin Salary<br>Testary (2006)      | [0]                                                                                 | Stonefront Entrance Deors (2) 31-8" x 81-9" Clear<br>Gloss / Poletted<br>Color-Wack                                      |
|                                                                               |                                                                                                  | E4                                                                                  | Stein Enit Doors 3'-8" x 7'-9" FM Soon & Frame<br>Color Petro to Metch Stilling                                          |
| ľ                                                                             | Profiticised Metal Caping<br>Calor Match Tran                                                    | (d)                                                                                 | Double Door 310" x 614" Ealester HM Door & Poems<br>Goot Ottor & France pointed Brack                                    |
| 回                                                                             | Pre-finished Abusinum Raillege<br>Color Back                                                     | E                                                                                   | Architectural Shingles<br>Color (Bark                                                                                    |