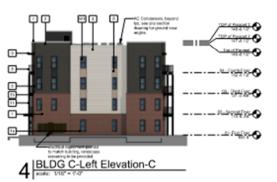

### L100 Landscape Plan

PH100 Photometric Plan

#301 Inflan Creek Partway Overland Park, KS 59237 phone: 913.451.9390 f a.x.: 913.451.9391 www.devideonse.com

1 BLDG C-Front Elevation-C

2|BLDG C-Rear Elevation-C

| <u> </u>                                                                      | Modular Sciot, Type E1 (Finis)<br>Easts-of-Congs                                                 | 0                                                                                   | Canaples Powerd is Covery with Covered Parel Petels Cover Mach                                                           |
|-------------------------------------------------------------------------------|--------------------------------------------------------------------------------------------------|-------------------------------------------------------------------------------------|--------------------------------------------------------------------------------------------------------------------------|
| Red/Burganely Excuded Brick<br>Textorschilds<br>Worker<br>Color-Biredark Clay | 100                                                                                              | Sneeded Mood Frame Belowing of Filter Cornect<br>Bland Tries Federal<br>Color Reco. |                                                                                                                          |
| 11                                                                            | Reviock 58 - Same as 91                                                                          | 99                                                                                  | Fire Engineered Treated Wood Facili Paristed<br>Dissectors 12"x12" someon(11"x11" actus)<br>Color Black                  |
| 2                                                                             | Filter Commit Bisling :  If Northendal Lay Striking Calor Labour Service Technic Service (India) | 0                                                                                   | Filter Covered String :  I' Hiddwards Streenth Lep Enling India Color-Rock Magic Rockers/Streeth : Made                  |
| 3                                                                             | Piter Coment Entire  If therefore the Enterpy  Enter City Lot  Tectory Service, (mate            | we                                                                                  | Viryl Mindows - Single Hung - Type Of<br>Extend Cook - Write<br>Herter Coier - Write<br>Stating Strictor Vaulated Low-II |
| •                                                                             | Filter Gement Fased of Barton System Color Book Mogle Sector Social Mode                         | 80                                                                                  | Aluminum Storefront Fizzeing<br>Extensy Color, Anadisse Black,<br>Meter Color, Anadisse Black<br>Storeg that Chart Lord  |
| 6                                                                             | Piter Geneal, Panel Biding / Harleonial lap Skiling<br>Color, Shuar Torin                        | 5                                                                                   | Desire 7-6" a E-6" Clear Glass / Fairtied<br>Color: 06-White                                                             |
|                                                                               | Todark Security Mide                                                                             | [0]                                                                                 | Door of sidelite Y-0" x E-8" Clear Glass i Painted<br>Color Stack                                                        |
| 6                                                                             | Filter Gement Briss<br>Sque: 5464" (5446" (5465"<br>Calor To Makin Salary<br>Testary (2006)      | [0]                                                                                 | Stonefront Entrance Deors (2) 31-8" x 81-9" Clear<br>Gloss / Poletted<br>Color-Wack                                      |
|                                                                               |                                                                                                  | E4                                                                                  | Stein Enit Doors 3'-8" x 7'-9" FM Soon & Frame<br>Color Petro to Metch Stilling                                          |
| ľ                                                                             | Profiticised Metal Caping<br>Calor Match Tran                                                    | (d)                                                                                 | Double Door 310" x 614" Ealester HM Door & Poems<br>Goot Ottor & France pointed Brack                                    |
| 回                                                                             | Pre-finished Abusinum Raillege<br>Color Back                                                     | E                                                                                   | Architectural Shingles<br>Color (Bark                                                                                    |

delinant response parties to control to the state of the

a proposed development for: Milhaus to the state of the s

& SW Ward Road , Missouri 64082

150 Highway & Lee's Summit, №

Δ

sheef number
PDP - A3
SNg tige C - Extern Electron
drawing type
proliminary