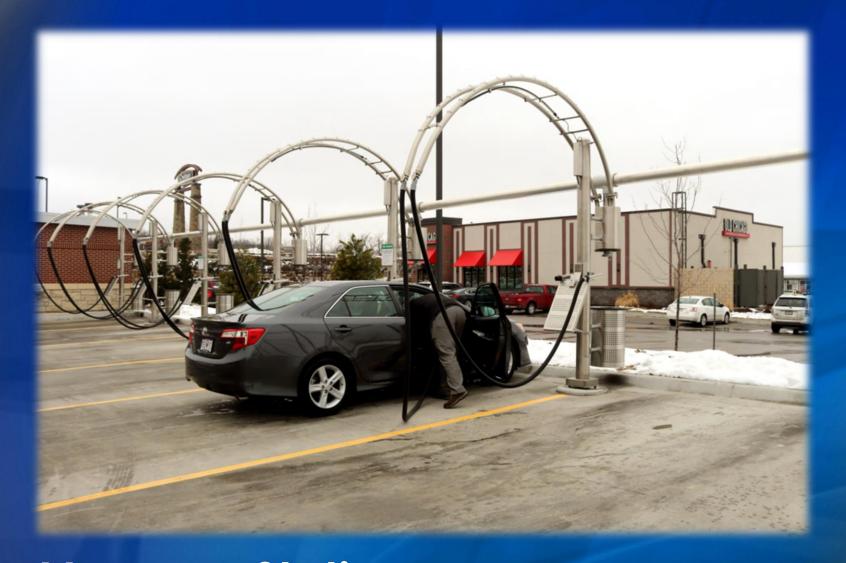

### Proposed Parking Area

Vacuum Station – Charlie's Independence

Vacuum Station – Charlie's Independence

Vacuum Station – Charlie's Independence

Vacuum Station – Charlie's Olathe