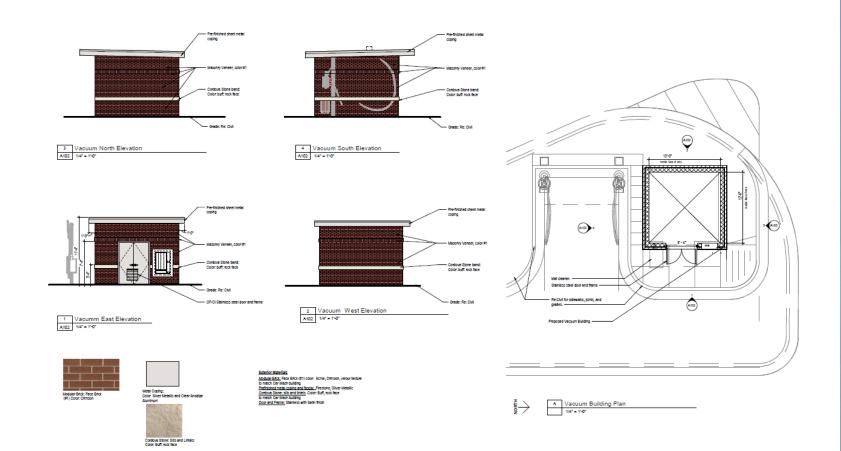

## City of Lee's Summit Planning Commission

Customer Vacuum Addition 950 NW Chipman Road

June 12, 2025

#### BLUE BEACON, INC.









LIGHTHOUSE PROPERTIES HOTELS



BLUE BEACON TRUCK WASHES



CHARLIE'S CAR WASHES

# Charlie's

TΜ

#### Charlie's Car Wash Current Locations



KC Metro = 7
Topeka = 1
Wichita = 3
OK City = 2



#### Charlie's Car Wash Lee's Summit



#### Charlie's Car Wash Lee's Summit



#### Charlie's Car Wash Proposed Parking Area



#### Charlie's Car Wash Proposed Site Plan



#### **Project Elevations**



#### Charlie's Car Wash Vacuum Site Plan



#### **Project Elevations 2**



HIS PRELIMINARY DRAWING IS THE PROPERTY OF VACUTECH AND IS NOT TO BE USED FOR CONSTRUCTION OR INSTALLATION WITHOUT WRITTEN CONSENT. WRITTEN CONSENTING PROPERTY OF VACUTECH AND IS NOT TO BE USED FOR CONSTRUCTION OR INSTALLATION WITHOUT WRITTEN CONSENT. WRITTEN CONSENTING PROPERTY OF VACUTECH AND IS NOT TO BE USED FOR CONSTRUCTION OR INSTALLATION WITHOUT WRITTEN CONSENT. WRITTEN CONSENTING PROPERTY OF VACUTECH AND IS NOT TO BE USED FOR CONSTRUCTION OR INSTALLATION WITHOUT WRITTEN CONSENT. WRITTEN CONSENTING PROPERTY OF VACUTECH AND IS NOT TO BE USED FOR CONSTRUCTION OR INSTALLATION WITHOUT WRITTEN CONSENT. WRITTE

AN **NES** COMPAN

1350 HI-TECH DRIVE SHERIDAN, WY 82801 PHONE: (307) 675-1982 EMAIL: valono@noswash.