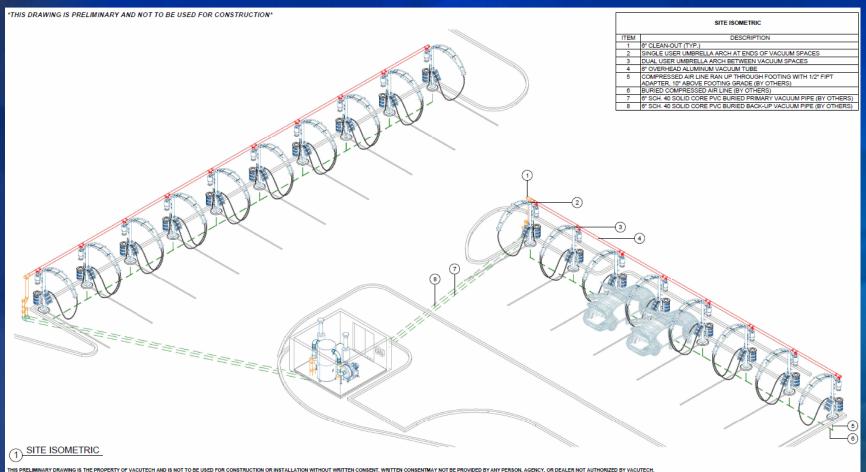

#### Charlie's Car Wash Vacuum Site Plan

#### VACUUM SITE ISOMETRIC

| Project Number | 1567752 |
|----------------|---------|
| Date           | 5/28/25 |
| Drawn By       | RY      |
| Checked By     | TD      |

V121

**Aerial View from South** 