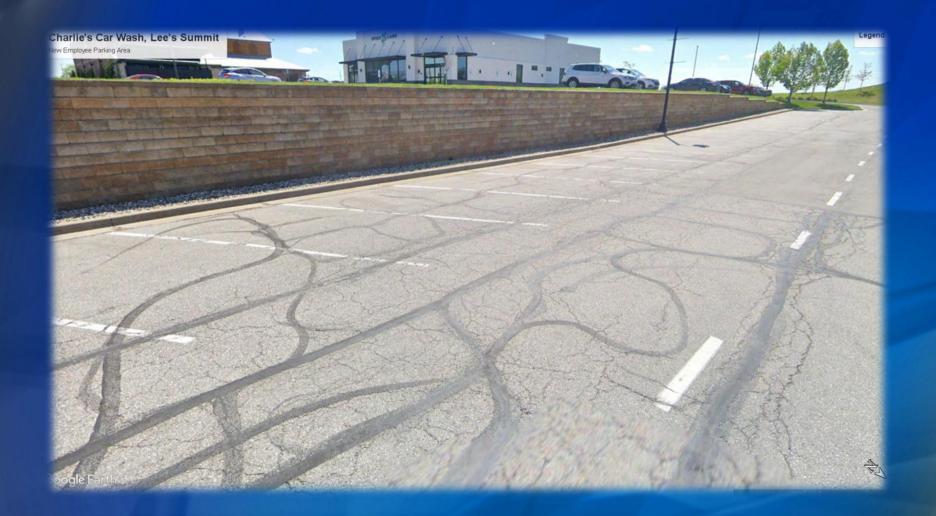

#### Charlie's Car Wash Proposed Parking Area

### Proposed Parking Area

Vacuum Station – Charlie's Independence

Vacuum Station – Charlie's Independence

Vacuum Station – Charlie's Independence

Vacuum Station – Charlie's Olathe