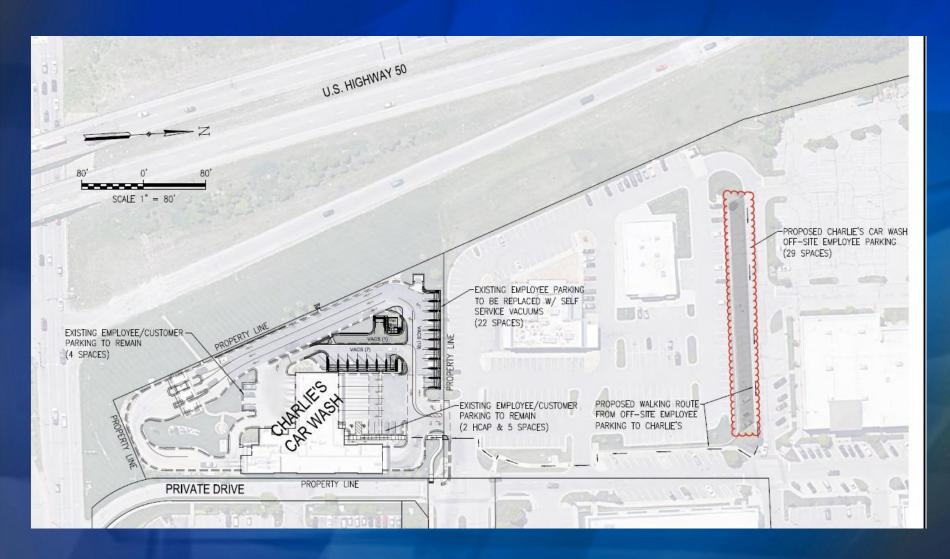

## City of Lee's Summit Planning Commission

Customer Vacuum Addition 950 NW Chipman Road

June 12, 2025

#### BLUE BEACON, INC.









LIGHTHOUSE PROPERTIES HOTELS



BLUE BEACON TRUCK WASHES



CHARLIE'S CAR WASHES

# Charlie's

TΜ

#### Charlie's Car Wash Current Locations



KC Metro = 7
Topeka = 1
Wichita = 3
OK City = 2



#### Charlie's Car Wash Lee's Summit



#### Charlie's Car Wash Lee's Summit



#### Charlie's Car Wash Proposed Parking Area



#### Charlie's Car Wash Proposed Site Plan



#### **Project Elevations**



#### Charlie's Car Wash Vacuum Site Plan



#### **Project Elevations 2**



HIS PRELIMINARY DRAWING IS THE PROPERTY OF VACUTECH AND IS NOT TO BE USED FOR CONSTRUCTION OR INSTALLATION WITHOUT WRITTEN CONSENT. WRITTEN CONSENTING PROPERTY OF VACUTECH AND IS NOT TO BE USED FOR CONSTRUCTION OR INSTALLATION WITHOUT WRITTEN CONSENT. WRITTEN CONSENTING PROPERTY OF VACUTECH AND IS NOT TO BE USED FOR CONSTRUCTION OR INSTALLATION WITHOUT WRITTEN CONSENT. WRITTEN CONSENTING PROPERTY OF VACUTECH AND IS NOT TO BE USED FOR CONSTRUCTION OR INSTALLATION WITHOUT WRITTEN CONSENT. WRITTEN CONSENTING PROPERTY OF VACUTECH AND IS NOT TO BE USED FOR CONSTRUCTION OR INSTALLATION WITHOUT WRITTEN CONSENT. WRITTE

AN **NES** COMPAN

1350