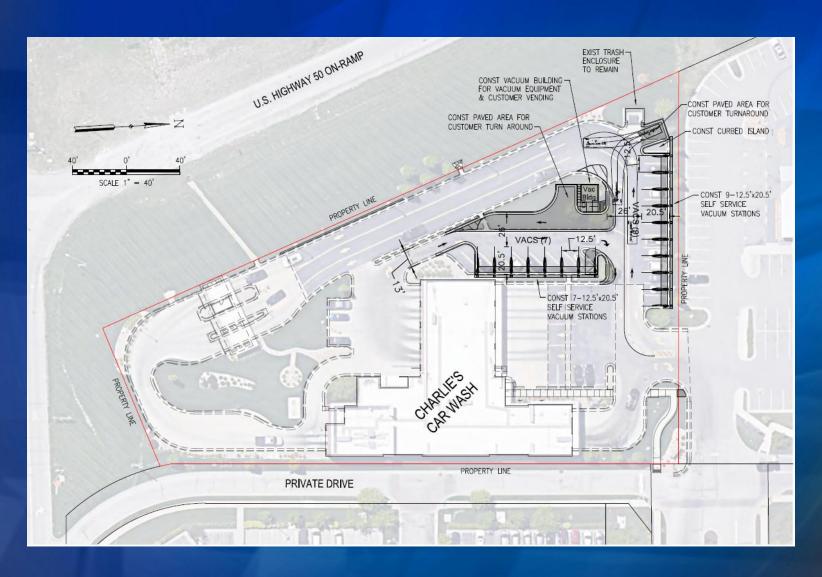

## City of Lee's Summit Planning Commission

Customer Vacuum Addition 950 NW Chipman Road

June 12, 2025

#### BLUE BEACON, INC.









LIGHTHOUSE PROPERTIES HOTELS



BLUE BEACON TRUCK WASHES



CHARLIE'S CAR WASHES

# Charlie's

TΜ

#### Charlie's Car Wash Current Locations



KC Metro = 7
Topeka = 1
Wichita = 3
OK City = 2



#### Charlie's Car Wash Lee's Summit



#### Charlie's Car Wash Lee's Summit



#### Charlie's Car Wash Proposed Parking Area



#### Charlie's Car Wash Proposed Site Plan



#### **Project Elevations**



#### Charlie's Car Wash Vacuum Site Plan



#### **Project Elevations 2**



HIS PRELIMINARY DRAWING IS THE PROPERTY OF VACUTECH AND IS NOT TO BE USED FOR CONSTRUCTION OR INSTALLATION WITHOUT WRITTEN CONSENT. WRITTEN CONSENTING PROPERTY OF VACUTECH AND IS NOT TO BE USED FOR CONSTRUCTION OR INSTALLATION WITHOUT WRITTEN CONSENT. WRITTEN CONSENTING PROPERTY OF VACUTECH AND IS NOT TO BE USED FOR CONSTRUCTION OR INSTALLATION WITHOUT WRITTEN CONSENT. WRITTEN CONSENTING PROPERTY OF VACUTECH AND IS NOT TO BE USED FOR CONSTRUCTION OR INSTALLATION WITHOUT WRITTEN CONSENT. WRITTEN CONSENTING PROPERTY OF VACUTECH AND IS NOT TO BE USED FOR CONSTRUCTION OR INSTALLATION WITHOUT WRITTEN CONSENT. WRITTE

AN **NES** COMPAN

1350 HI-TECH DRIVE SHERIDAN, WY 82801 PHONE: (307)