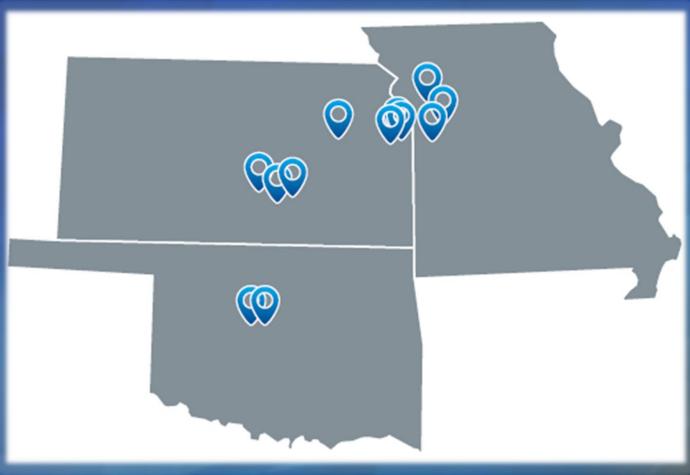

#### Charlie's Car Wash Current Locations

KC Metro = 7
Topeka = 1
Wichita = 3
OK City = 2