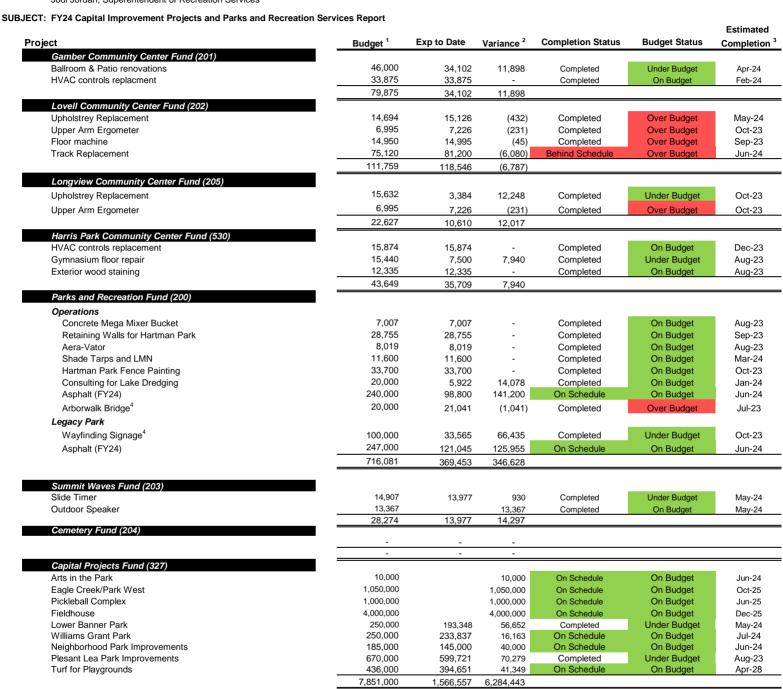

| To be determined          |      |      |      |      |      | х    |      |      |      |      | х    | х    | х    |      |      | ļ        |
| Arts in Parks                                                                                 | To be determined          |      | х    |      | х    |      | х    |      | х    |      | х    |      | Х    |      | x    |      | х        |

TO: Joe Snook, CPRP

Administrator of Parks and Recreation

**DATE:** May 22, 2024

FROM: David Dean, Superintendent of Recreation Services

Steve Casey, Superintendent of Park Development and Construction

Tede Price, Superintendent of Administration Brooke Chestnut, Superintendent of Park Operations Jodi Jordan, Superentendent of Recreation Services



8,853,265

2,111,608

6,670,436

TOTAL



<sup>&</sup>lt;sup>1</sup> Budget amount established per Board Approval

<sup>&</sup>lt;sup>2</sup> Variance is the difference between the budget and the year-to-date expenditures.

<sup>&</sup>lt;sup>3</sup> Estimated completion dates will be updated as necessary to reflect our best estimate of when a project will be completed.

<sup>4</sup> Items rolled over from FY23

The Services Review is based on the current Fiscal Year (July 2023-June 2024). "Goals" are based on the number implied in the Fiscal Year Budget. Some goals are annualized (i.e., LPCC, GCC and HPCC information). Other numbers will be reported on a monthly basis (i.e., programs beginning in the current board month) as well as annualized figures being reported against budgeted numb