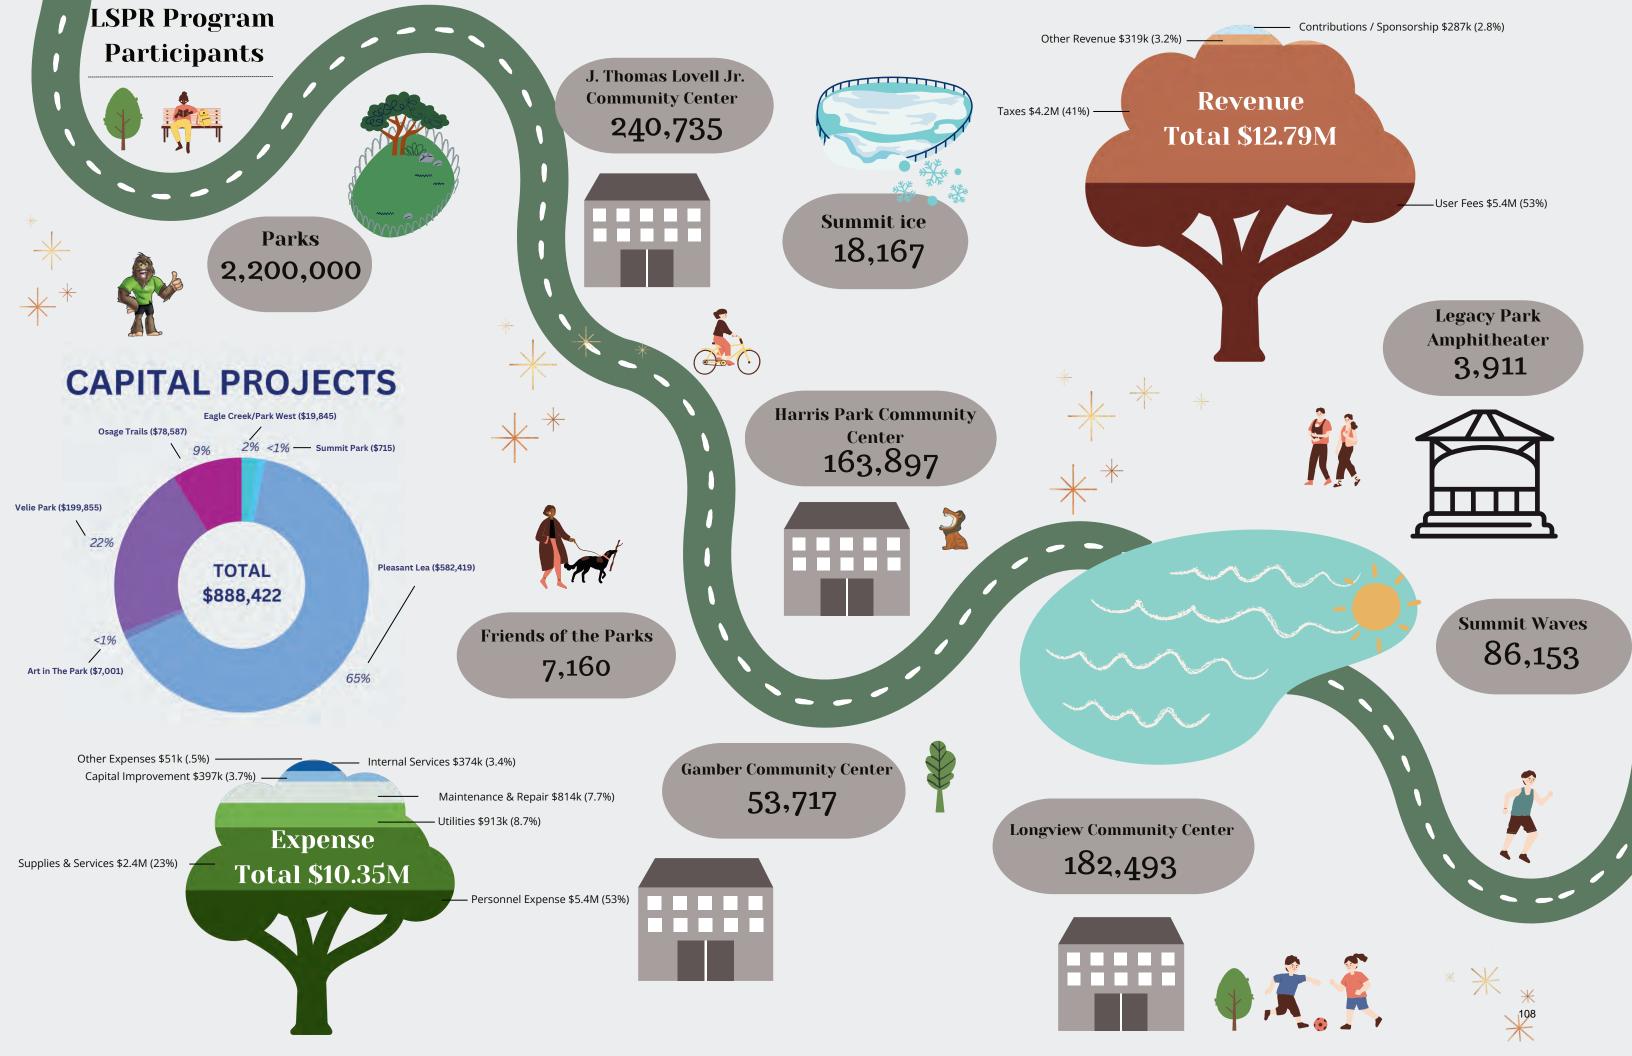

## FY25 Requested Budget:

| Expenditures | Revenues     | Net        |
|--------------|--------------|------------|
| \$ 6,819,825 | \$ 7,156,597 | \$ 336,772 |

#### REVENUES

- The Property Tax projection includes a levy rate of approximately \$.14 per \$100 of assessed value.
- Transfer of \$2.6MM from Parks COP. Reversal of transfer in FY24 from Fund 200 to Parks COP

#### ADMINISTRATION

- Addition of Administrative Services Coordinator.
- Capital Outlay includes provisionary funding for RecTrac App. Also includes slide restoration (\$60K) and pool liner replacement (\$57K) at Lovell Community Center and deck/patio improvement (\$65K) and fitness equipment (\$19K) at Longview Community Center.